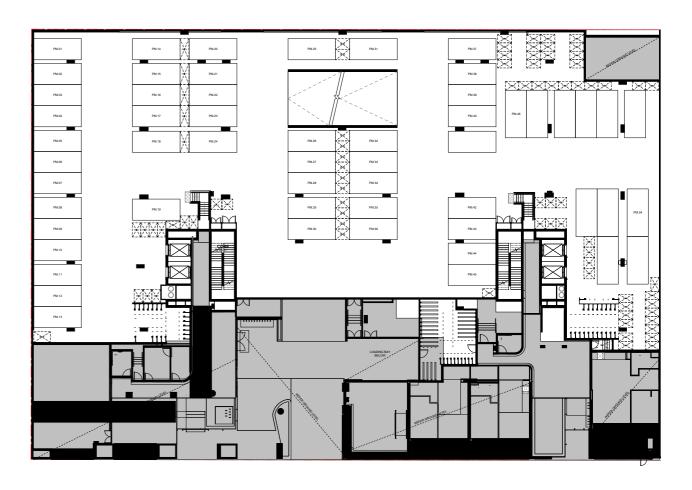

DORCAS ST

EAST & WEST TOWER GROUND LEVEL

0 1 2 3 5

EAST & WEST TOWER GROUND MEZZANINE LEVEL

0 1 2 3 5

DORCAS ST

N /

EAST & WEST TOWER

0 1 2 3 5

DORCAS ST

EAST & WEST TOWER PODIUM LEVEL 2

0 1 2 3 5

DORCAS ST

N /

PODIUM LEVEL 1

EAST & WEST TOWER PODIUM LEVEL 3