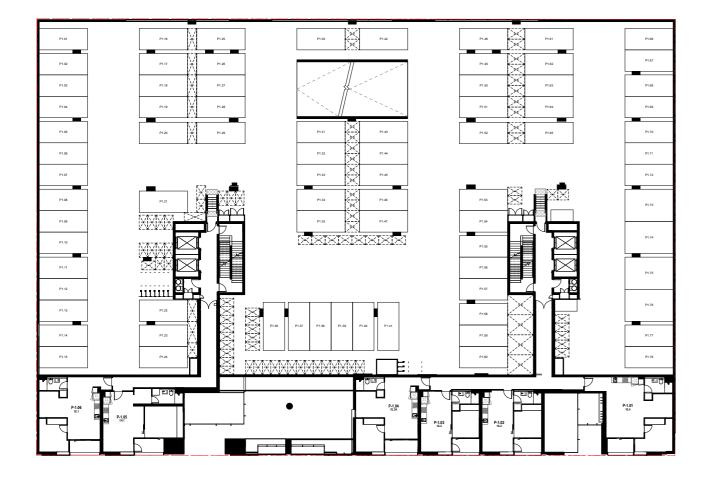

DORCAS ST

T2-18.01 20.1 20.1 T2-18.06

DORCAS ST

EAST TOWER LEVEL 10 – 17

0 1 2 3 5

EAST TOWER LEVEL 18 – 19

0 1 2 3 5

DORCAS ST