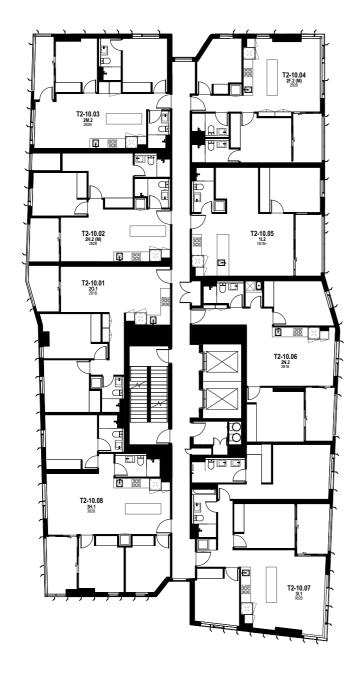

DORCAS ST

T2-18.01 20.1 20.1 T2-18.06

DORCAS ST

EAST TOWER LEVEL 10 – 17

0 1 2 3 5

EAST TOWER LEVEL 18 – 19

0 1 2 3 5

DORCAS ST