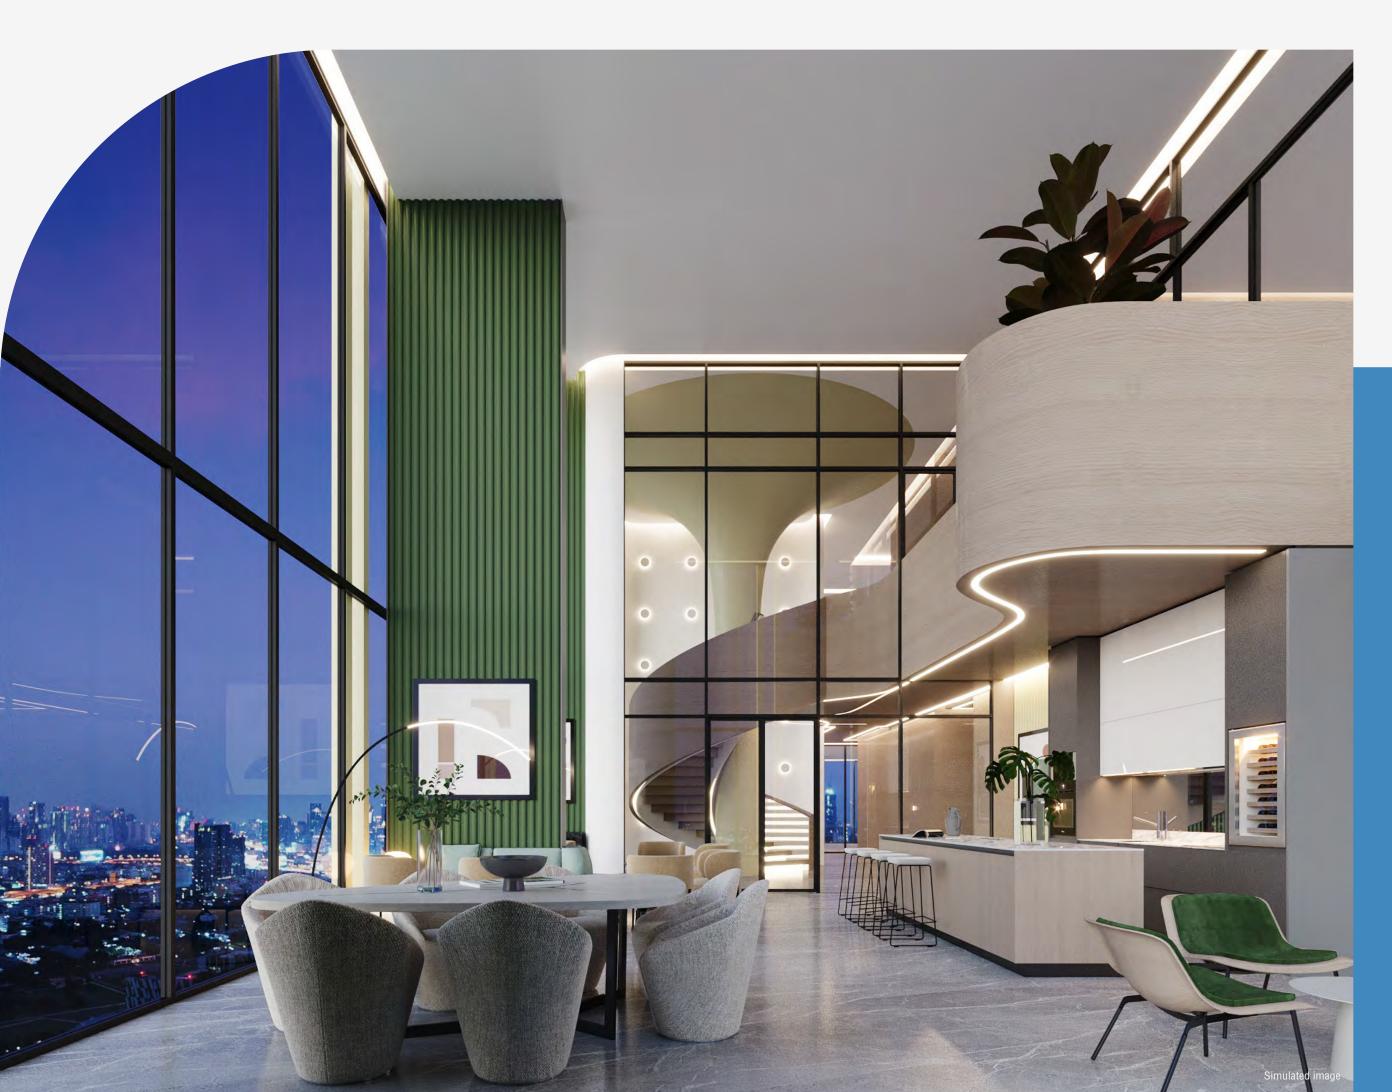

#### LOBBY & CO-HALL

Find new inspiration in a majestic LOBBY & CO-HALL, standing out by its dynamic lines that aesthetically reflect through a window, creating a sense of flow to the outside world. A perfect spot for chillaxing, welcoming and chatting with special guests, or working at PRIVATE WORKSTATION.