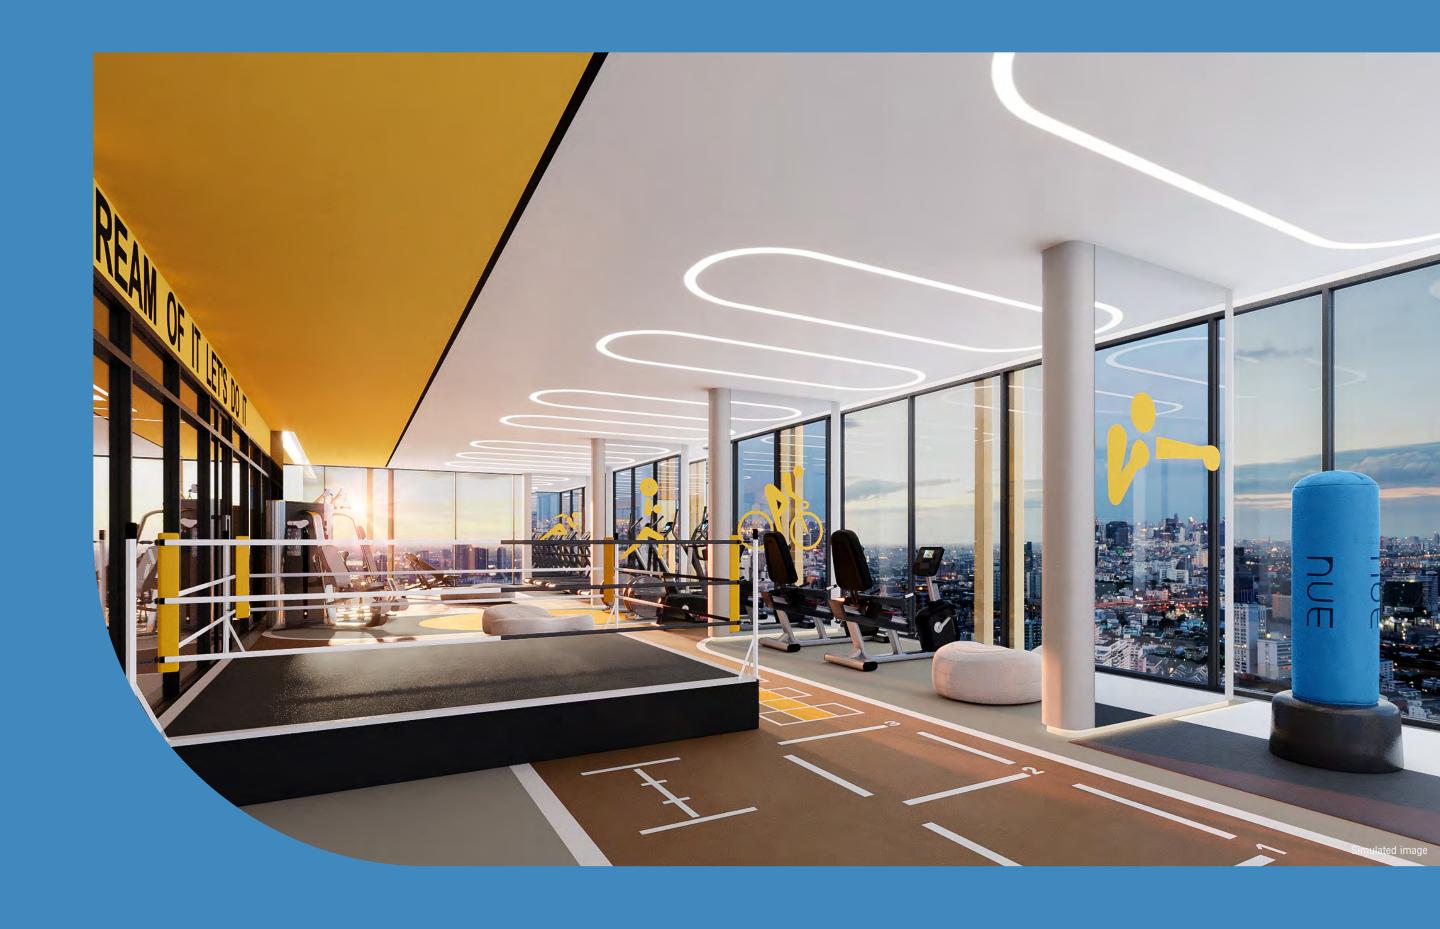

#### SKY MEGA GYMNASIUM

Give yourself a BOOST to the MAX above the skyline. Enjoy a full range of cutting-edge fitness equipment. Either you want to do cardio, weight training, or boxing, it's your choice!