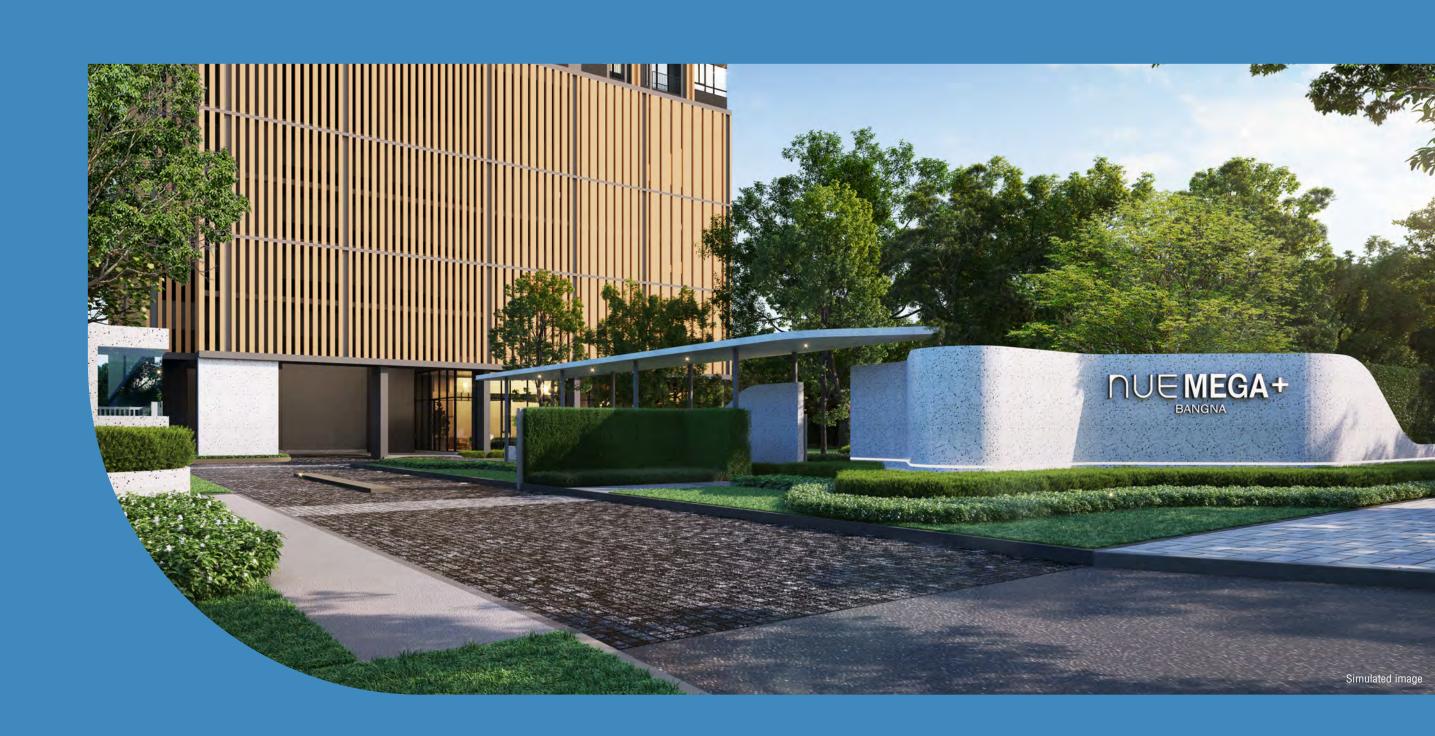

#### GROUND FLOOR

#### LOBBY & CO-HALL

Find new inspiration in a majestic LOBBY & CO-HALL, standing out by its dynamic lines that aesthetically reflect through a window, creating a sense of flow to the outside world. A perfect spot for chillaxing, welcoming and chatting with special guests, or working at PRIVATE WORKSTATION.