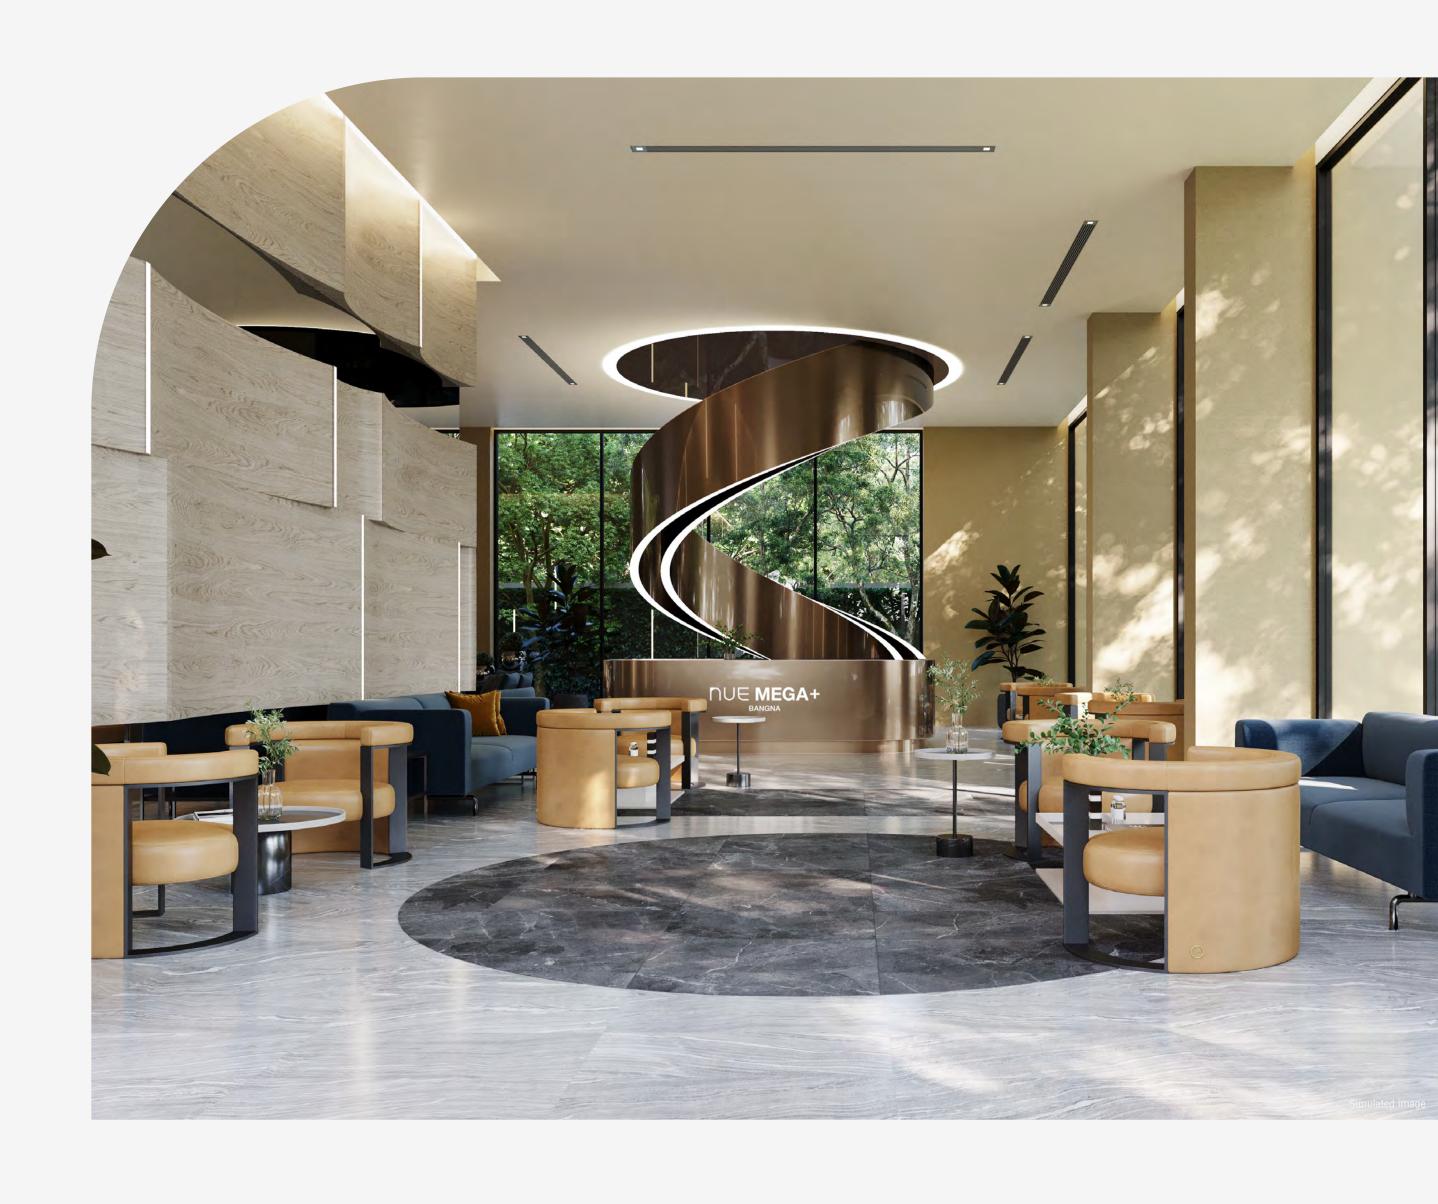

#### LOBBY & CO-HALL

Find new inspiration in a majestic LOBBY & CO-HALL, standing out by its dynamic lines that aesthetically reflect through a window, creating a sense of flow to the outside world. A perfect spot for chillaxing, welcoming and chatting with special guests, or working at PRIVATE WORKSTATION.